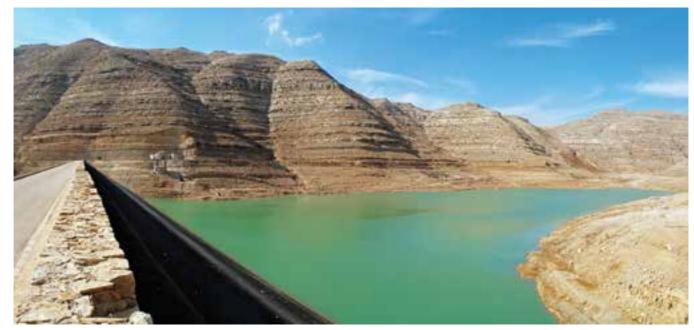

# Index

| <b>Environmental Works</b>                 | Normandy Landfill Reclamation Project                                     | 62       |
|--------------------------------------------|---------------------------------------------------------------------------|----------|
|                                            | Qaysamani Dam<br>Balaa Dam                                                | 58<br>60 |
| Dams                                       | Chabrouh Dam                                                              | 52       |
| DAMS, ENVIRONMENTAI<br>EARTHWORKS AND LANI | ,                                                                         | 50       |
|                                            |                                                                           |          |
| Marine Works                               | Extension of Tripoli (Lebanon) Harbour Port of Tripoli                    | 42<br>44 |
|                                            | Jurd Akkar                                                                | 40       |
| Water Supply System                        | Tripoli Potable Water Network<br>Chekka - Enfé Water Supply Systems       | 37<br>38 |
| Water Supply<br>& Sewage Network           | Tebbaneh (Tripoli - Lebanon)                                              | 37       |
|                                            | Ahlam                                                                     | 48       |
|                                            | Hery - Kalamoun Road                                                      | 36       |
|                                            | Kosba - Torza - Ehden Road                                                | 36<br>36 |
|                                            | Akkar Region Roads<br>Baddawi - Abdeh Road                                | 36       |
|                                            | The Rehabilitation of Tannourine Road                                     | 34       |
|                                            | Bahsas - Port of Tripoli Highway                                          | 33       |
|                                            | Chekka - Amioun - Kosba Road                                              | 33       |
|                                            | Ghazir - Kfour - Fatka Road<br>Tabarja - Tripoli Highway Sections 2 B & 3 | 32<br>32 |
| Bridges & Tunnels                          | Upgrading of Mar Mikhael Intersection                                     | 30       |
| Infrastructure, Roads,                     | Beirut Central District                                                   | 24       |
| BRIDGES, TUNNELS & MA                      | ARINE WORKS                                                               | 23       |
| infrastructure, roads                      | ,                                                                         |          |
|                                            |                                                                           |          |