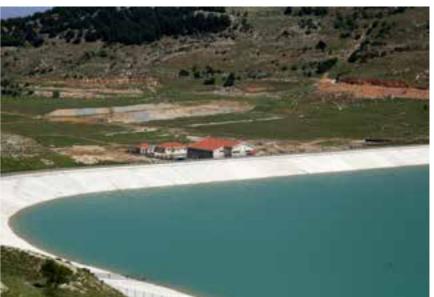

truction of industrial buildings and electromechanical installation
- Deep well excavation, shotcreting, shoring
- Tunnel work consisting of excavation, reinforced concrete and related hydromechanical and electrical installation
- Potable water treatment plant with a normal flow capacity of 60,000m³/day:
  - . Pre-treatment of raw water
  - . Primary treatment
  - . Secondary treatment
  - . Tertiary treatment
  - . Chemical room









### Dams

### Chabrouh Dam











#### Dams

### Qaysamani Dam

Owner: Republic of Lebanon / CDR Engineer: Liban Consult AGM -

- Consulting Engineers

Completion Date: September 2017



The Project consists of the execution of Dam retaining a volume of 1,000,000m³ as well. The Design and Construction of a Water Treatment Plant for 12,000m³ per day.









#### Dams

#### Balaa Dam

Owner: Ministry of Energy and Water Consultant: Khatib and Ahlami / Artelia

(under construction)



Balaa Dam and Lake is an artificial Lake with a Capacity of 1,700,000m³ in a natural valley at Balaa – Batroun Caza. The main purpose is to distribute potable water to the nearby towns and regions during the dry season, in addition to supporting the existing irrigation projects at this region.

The project consists of a rock fill volume for dam and lake of 970,000m³, dam height 48m and length of 450m. This is in addition to the treatment plant located downstream of the dam, it collects water from the dam by gravity through a 30cm pipe located under the dam footprint. The irrigation water is collected through a 120cm pipe embedded in a concrete encasement u