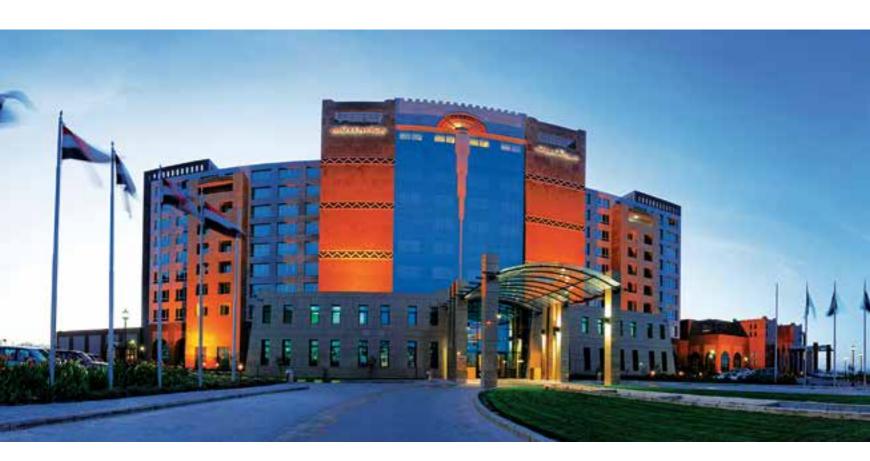

ground floor covering an area of 1,270m², comprising in its left wing community spaces, in its right wing a reception room, dining room, kitchen room and appurtenances. The cathedral occupies the center of this floor with a ceiling height varying between 6m and 10m.
- Two stories developed along the right and left wings group, the sleeping quarters of the fathers together with a few classrooms and offices. Each storey covers 815m<sup>2</sup>.



# Hotel

# Belmont Hotel Refurbishment

Client: Mr. Milad Ghazal Mouawad Works Include: 50 rooms, 1 restaurant, 1 restaurant terrace Refurbished in 2015











#### Hotel

# Mövenpick Hotel Building Sanaa (Yemen)

Client: Cheikh Ahmad Banafeh

Period of construction: February 2004 till January 2006

Total built-up area: ~ 60,000 m<sup>2</sup>



Mouawad-Edde was acting in the project as construction manager and general conctractor for all electromechanical and finishes works.

#### The built-up area is approximately 60,000 m<sup>2</sup> and consists of:

- Second technical basement + Back of House areas (i.e. laundry)
- Public area (FOHL Main lobby, ballrooms, meeting rooms, business center, majliss, indoor swimming pool, health club, restaurants, amphitheater,...)
- Back of house area (BOH: Administration offices, staff area,...)
- Guestroom tower (9 floors: 340 typical rooms, Diplomatic suites, Royal/ Presidential suites and a club lounge area...)
- Three panoramic lifts, in a huge patio, surrounded by the rooms, panoramic curtain wall and skylight.
- A gigantesque landscaping area of approximately 60,000m² is surrounding the