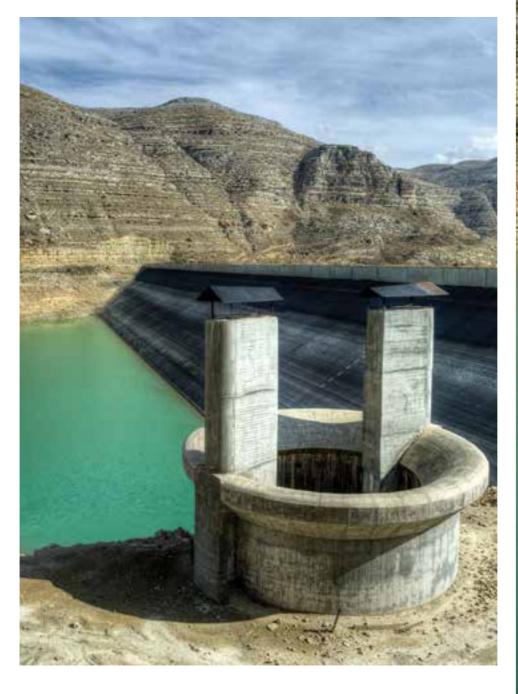

# Index

| <b>Environmental Works</b>                 | Normandy Landfill Reclamation Project                                     | 62       |
|--------------------------------------------|---------------------------------------------------------------------------|----------|
|                                            | Qaysamani Dam<br>Balaa Dam                                                | 58<br>60 |
| Dams                                       | Chabrouh Dam                                                              | 52       |
| DAMS, ENVIRONMENTAI<br>EARTHWORKS AND LANI | ,                                                                         | 50       |
|                                            |                                                                           |          |
| Marine Works                               | Extension of Tripoli (Lebanon) Harbour Port of Tripoli                    | 42<br>44 |
|                                            | Jurd Akkar                                                                | 40       |
| Water Supply System                        | Tripoli Potable Water Network<br>Chekka - Enfé Water Supply Systems       | 37<br>38 |
| Water Supply<br>& Sewage Network           | Tebbaneh (Tripoli - Lebanon)                                              | 37       |
|                                            | Ahlam                                                                     | 48       |
|                                            | Hery - Kalamoun Road                                                      | 36       |
|                                            | Kosba - Torza - Ehden Road                                                | 36<br>36 |
|                                            | Akkar Region Roads<br>Baddawi - Abdeh Road                                | 36       |
|                                            | The Rehabilitation of Tannourine Road                                     | 34       |
|                                            | Bahsas - Port of Tripoli Highway                                          | 33       |
|                                            | Chekka - Amioun - Kosba Road                                              | 33       |
|                                            | Ghazir - Kfour - Fatka Road<br>Tabarja - Tripoli Highway Sections 2 B & 3 | 32<br>32 |
| Bridges & Tunnels                          | Upgrading of Mar Mikhael Intersection                                     | 30       |
| Infrastructure, Roads,                     | Beirut Central District                                                   | 24       |
| BRIDGES, TUNNELS & MA                      | ARINE WORKS                                                               | 23       |
| infrastructure, roads                      | ,                                                                         |          |
|                                            |                                                                           |          |