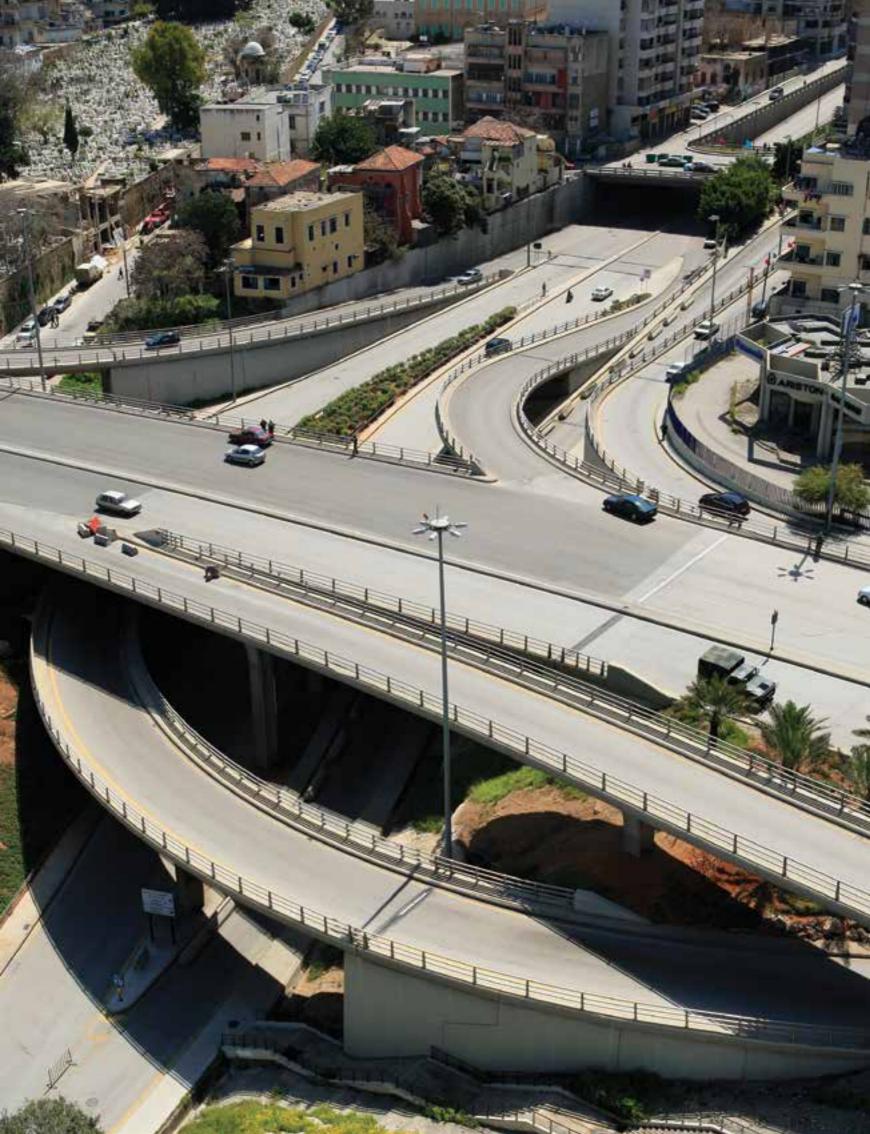

# COMPLETED AND IN PROGRESS WORKS

The ultimate measuring rod of a contractor's success is his completed works. Private buildings, public institutions, commercial property and public works all standing as evidence of quality and skillful performance.

These are the records for all to see and we feel proud of that.