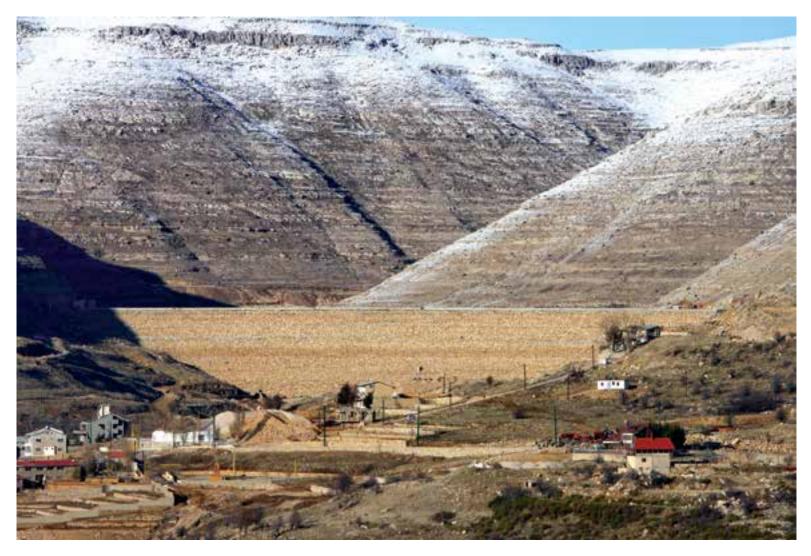

h Dam

#### The works comprised of the following:

 Road works including excavation, backfilling, retaining walls, pipe installation, asphalt work having the following quantities:

. Dam Height: 70m . Excavation: 705,000m³ . Backfilling: 1,612,000m³ . Retaining walls: 12,375m³

. Pipes: 11,230m

. Asphalt work: 11,640m³

- Construction of industrial buildings and electromechanical installation
- Deep well excavation, shotcreting, shoring
- Tunnel work consisting of excavation, reinforced concrete and related hydromechanical and electrical installation
- Potable water treatment plant with a normal flow capacity of 60,000m³/day:
  - . Pre-treatment of raw water
  - . Primary treatment
  - . Secondary treatment
  - . Tertiary treatment
  - . Chemical room









### Dams

### Chabrouh Dam











#### Dams

### Qaysamani Dam

Owner: Republic of Lebanon / CDR Engineer: Liban Consult AGM -

- Consulting Engineers

Completion Date: September 2017



The Project consists of the execution of Dam retaining a volume of 1,000,000m³ as well. The Design and Construction of a Water Treatment Plant for 12,000m³ per day.









#### Dams

#### Balaa Dam

Owner: Ministry of Energy and Water Consultant: Khatib and Ahlami / Artelia

(under construction)



Balaa Dam and Lake is an artificial Lake with a Capacity of 1,700,000m³ in a natural valley at Balaa – Batroun Caza. The main purpose is to distribute potable water to the nearby towns and regions during the dry season, in addition to supporting the existing irrigation projects at this region.

The project consists of a rock fill vol