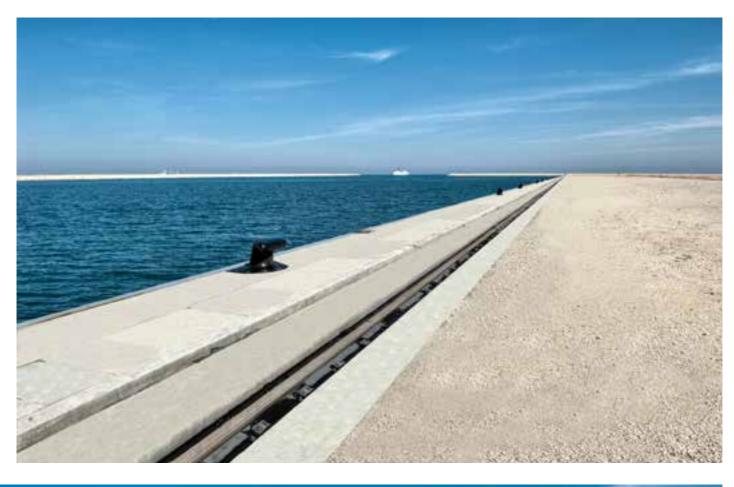

- Accropodes (9-12m<sup>3</sup>): 3,500 units

- Pre-cast concrete: 460 units

- Reinforced concrete seawall: 34,000m<sup>3</sup>

- Steel: 3,200 Tons













#### Marine Works

### Port of Tripoli (Lebanon)

Client: Office d'Exploitation du Port de Tripoli (OEPT)

**Consultants:** Dar Al Handasah **Completion date:** March 2018

Construction of roads and quays, including main gates, all intersections, access roads to utility services, tie in with the external road, sidewalks, medians, curbs and complete infrastructure consisting of sewage, stormwater, network, potable water, electrical and firefighting systems.

The project consists of the Construction of the Container pavement and RTG area Phase 2 which is about 465,847m<sup>2</sup> and a high mast with six sodium floodlights.











### Marine Works













#### Dams

### Chabrouh Dam

Client: Ministry of Water and Energy

**Location:** Chabrouh, Faraya

Engineer: Coyne and Bellier - Liban Consult

Construction period: 2002-2007 Project completed in 2007









#### Dams

#### Chabrouh Dam

#### The works comprised of the following:

 Road works including excavation, backfilling, retaining walls, pipe installation, asphalt work having the following quantities:

. Dam Height: 70m . Excavation: 705,000m³ . Backfilling: 1,612,000m³ . Retaining walls: 12,375m³

. Pipes: 11,230m

. Asphalt work: 11,640m³

- Construction of industrial buildings and electromechanical installation
- Deep well excavation, shotcreting, shoring
- Tunnel work consisting of excavation, reinforced concrete and related hydromechanical a