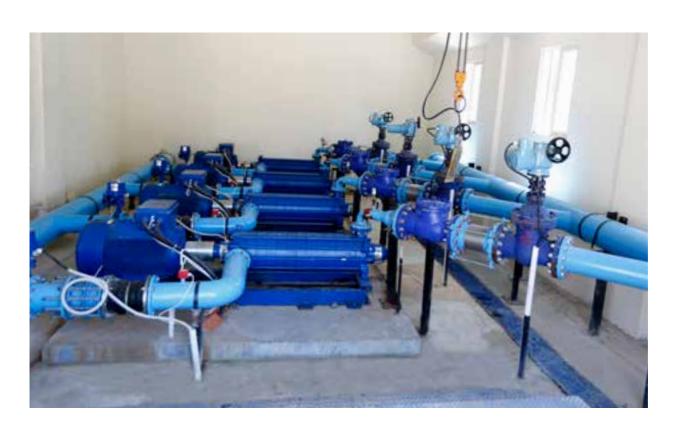

# COMPLETED AND IN PROGRESS WORKS

The ultimate measuring rod of a contractor's success is his completed works. Private buildings, public institutions, commercial property and public works all standing as evidence of quality and skillful performance.

These are the records for all to see and we feel proud of that.