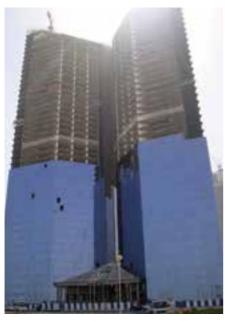

ar Project completed in 2012

The works comprised of the construction, completion and maintenance of a 2B+G+M43ST SAMRYA TWIN TOWERS offices, external works and all associated Mechanical and Electrical works as per the Contract. The Towers have two common Basement Parking levels, a ground floor, Conference Halls at the 1st floor, thirty-eight (38) office floors, technical floors at the 21st and 41st levels, roof deck at the 42nd, lower roof deck at the 43rd and upper roof deck at the 44th level. The floors are constructed of reinforced concrete central core, RC columns, with unitized laminated double glazed curtain walling with the necessary structural steel support. The building is designed to maximize the floor area and provides panoramic views of the high grade office accommodation.









### **Exhibition**

# Tripoli Exhibition Fair

Client: Tripoli International Fair

Location: Tripoli

Architect: Mr. Oscar Niemeyer Project completed in 1968 Total Built-up Area: 13,000m<sup>2</sup>







### **Residential Centers**

# MBB Mansion in Dahr Al Souwan

Client: Cheikh Mohamed Bin Butti

Architect: Mr. Nabil Azar

**Engineer:** Builders Design Consultants

**Project completed in 2010** 

The works cover the construction of 13 villas and comprise the following:

- Excavation and backfilling works
- Concrete works
- Masonry works
- Related Electomechanical embedded works
- External Hardworking works
- External Infrastructure works (drainage, sewers, telephone and electrical conduits)
- Swimming Pool, fountains, cascades, water tanks
- Sewer treatment plant civil works