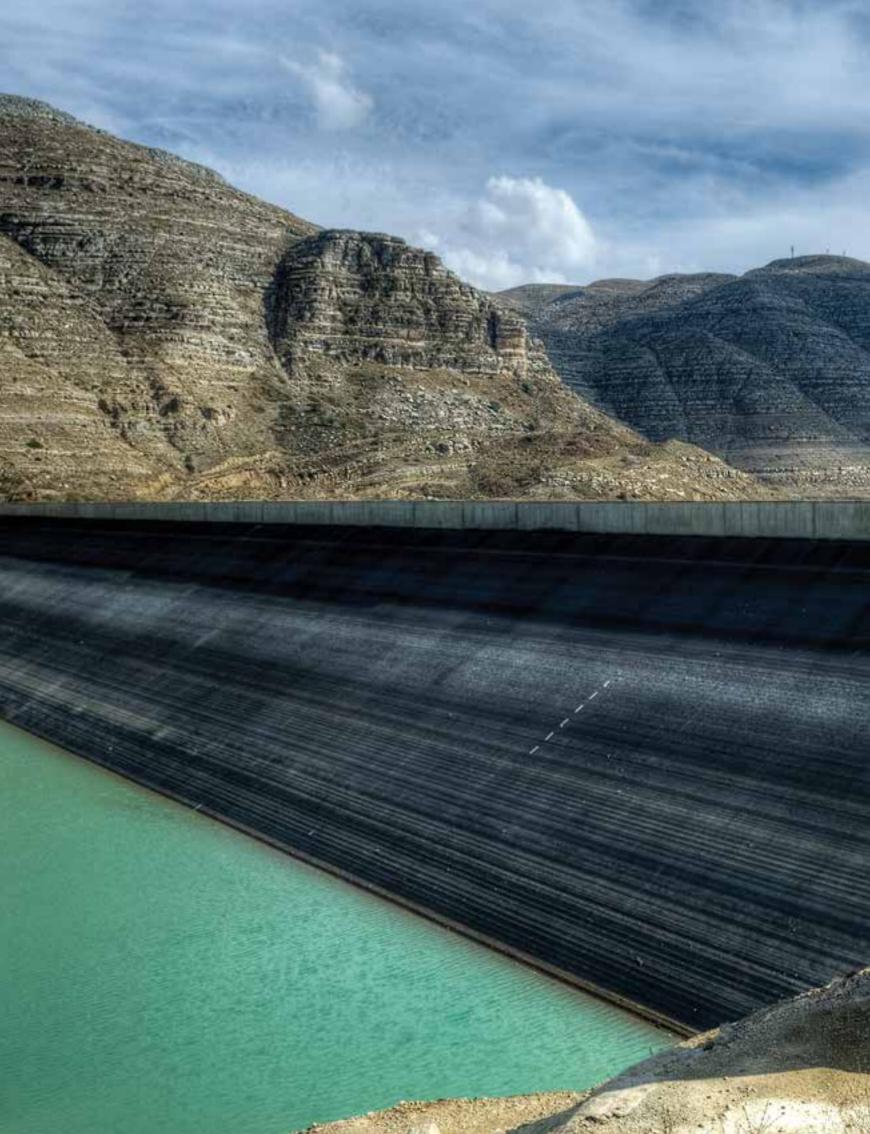

# Index

| <b>Environmental Works</b>                 | Normandy Landfill Reclamation Project                                     | 62       |
|--------------------------------------------|---------------------------------------------------------------------------|----------|
|                                            | Qaysamani Dam<br>Balaa Dam                                                | 58<br>60 |
| Dams                                       | Chabrouh Dam                                                              | 52       |
| DAMS, ENVIRONMENTAI<br>EARTHWORKS AND LANI | ,                                                                         | 50       |
|                                            |                                                                           |          |
| Marine Works                               | Extension of Tripoli (Lebanon) Harbour Port of Tripoli                    | 42<br>44 |
|                                            | Jurd Akkar                                                                | 40       |
| Water Supply System                        | Tripoli Potable Water Network<br>Chekka - Enfé Water Supply Systems       | 37<br>38 |
| Water Supply<br>& Sewage Network           | Tebbaneh (Tripoli - Lebanon)                                              | 37       |
|                                            | Ahlam                                                                     | 48       |
|                                            | Hery - Kalamoun Road                                                      | 36       |
|                                            | Kosba - Torza - Ehden Road                                                | 36<br>36 |
|                                            | Akkar Region Roads<br>Baddawi - Abdeh Road                                | 36       |
|                                            | The Rehabilitation of Tannourine Road                                     | 34       |
|                                            | Bahsas - Port of Tripoli Highway                                          | 33       |
|                                            | Chekka - Amioun - Kosba Road                                              | 33       |
|                                            | Ghazir - Kfour - Fatka Road<br>Tabarja - Tripoli Highway Sections 2 B & 3 | 32<br>32 |
| Bridges & Tunnels                          | Upgrading of Mar Mikhael Intersection                                     | 30       |
| Infrastructure, Roads,                     | Beirut Central District                                                   | 24       |
| BRIDGES, TUNNELS & MA                      | ARINE WORKS                                                               | 23       |
| infrastructure, roads                      | ,                                                                         |          |
|                                            |                                                                           |          |