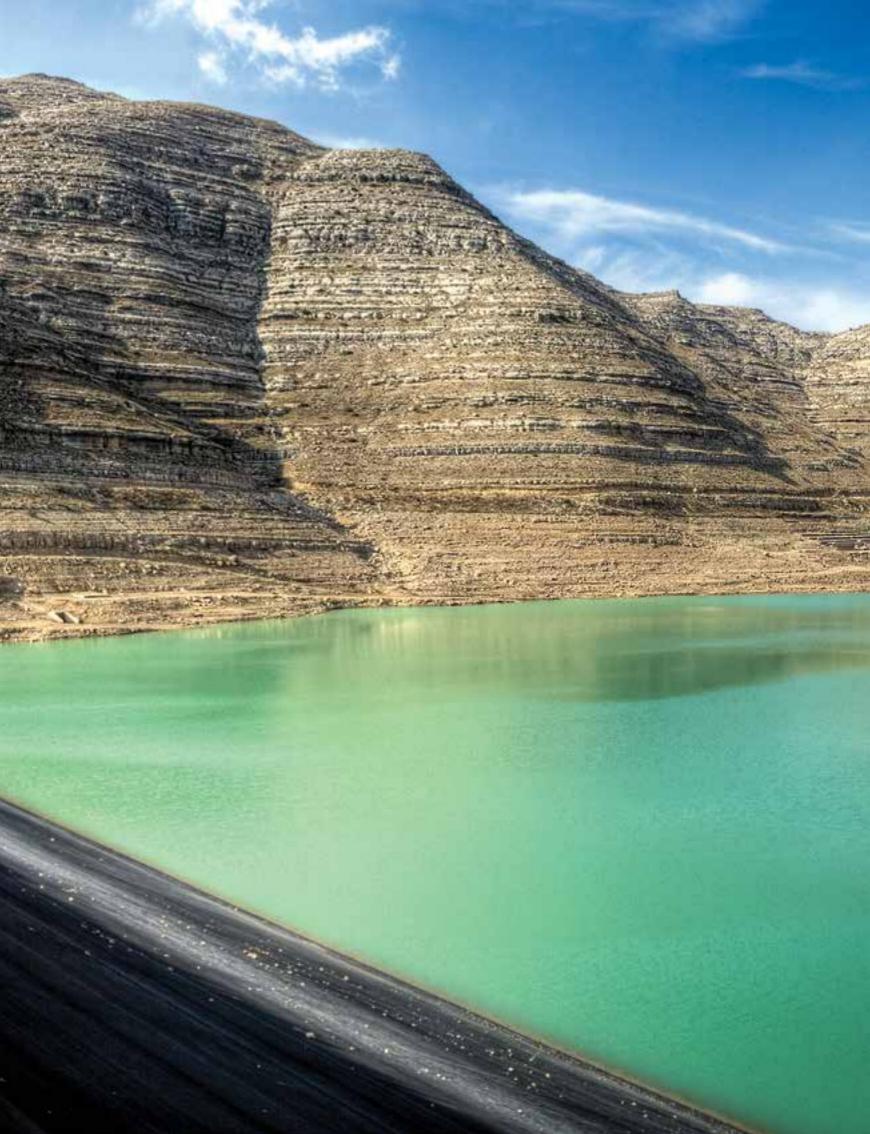

# Index

| <b>Environmental Works</b>                 | Normandy Landfill Reclamation Project                                     | 62       |
|--------------------------------------------|---------------------------------------------------------------------------|----------|
|                                            | Qaysamani Dam<br>Balaa Dam                                                | 58<br>60 |
| Dams                                       | Chabrouh Dam                                                              | 52       |
| DAMS, ENVIRONMENTAI<br>EARTHWORKS AND LANI | ,                                                                         | 50       |
|                                            |                                                                           |          |
| Marine Works                               | Extension of Tripoli (Lebanon) Harbour Port of Tripoli                    | 42<br>44 |
|                                            | Jurd Akkar                                                                | 40       |
| Water Supply System                        | Tripoli Potable Water Network<br>Chekka - Enfé Water Supply Systems       | 37<br>38 |
| Water Supply<br>& Sewage Network           | Tebbaneh (Tripoli - Lebanon)                                              | 37       |
|                                            | Ahlam                                                                     | 48       |
|                                            | Hery - Kalamoun Road                                                      | 36       |
|                                            | Kosba - Torza - Ehden Road                                                | 36<br>36 |
|                                            | Akkar Region Roads<br>Baddawi - Abdeh Road                                | 36       |
|                                            | The Rehabilitation of Tannourine Road                                     | 34       |
|                                            | Bahsas - Port of Tripoli Highway                                          | 33       |
|                                            | Chekka - Amioun - Kosba Road                                              | 33       |
|                                            | Ghazir - Kfour - Fatka Road<br>Tabarja - Tripoli Highway Sections 2 B & 3 | 32<br>32 |
| Bridges & Tunnels                          | Upgrading of Mar Mikhael Intersection                                     | 30       |
| Infrastructure, Roads,                     | Beirut Central District                                                   | 24       |
| BRIDGES, TUNNELS & MA                      | ARINE WORKS                                                               | 23       |
| infrastructure, roads                      | ,                                                                         |          |
|                                            |                                                                           |          |