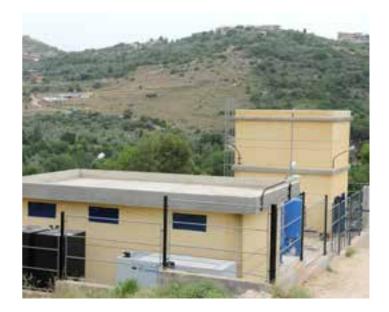

and house connections















### Water Supply Systems

### Jurd Akkar

**Client:** Council for Development and Reconstruction **Engineer:** Bureau Technique pour le Developpement

#### The works comprise the following:

- Construction and equipping of 2 pumping stations for Michmich and Wata Michmich boreholes.
- The equipping of the pumping station in Hrar.
- The construction of 4 reservoirs for the villages of Dinbo, Hrar, Michmich and Wata Michrnich.
- The construction of several gravity and lift lines
- The construction of 6 distribution networks including service and house connections for the villages of Baja' a, Hrar, Michrnich, Mbarkiye, Qabaait and Wata Michrnich
- The construction of Hrar gravity line
- The construction of the distribution network of the village of Dinbo











#### Marine Works

# Extension of Tripoli (Lebanon) Harbour

Client: Office d'Exploitation du Port de Tripoli (OEPT)

Consultants: Groupement Sogreah - Best

**Project completed in 2007** 

The project was performed in collaboration with our sister company MM Hydromar

#### The project comprised of:

- Breakwater construction: 3,600m - Quarry Run: 1,100,000 Tons - Rocks (1-15 Tons): 920,000 Tons

- Reinforced concrete Foundation Piles: 750m

- Accropodes (9-12m<sup>3</sup>): 3,500 units

- Pre-cast concrete: 460 units

- Reinforced concrete seawall: 34,000m<sup>3</sup>

- Steel: 3,200 Tons













#### Marine Works

### Port of Tripoli (Lebanon)

Client: Office d'Exploitation du Port de Tripoli (OEPT)

**Consultants:** Dar Al Handasah **Completion date:** March 2018

Constru