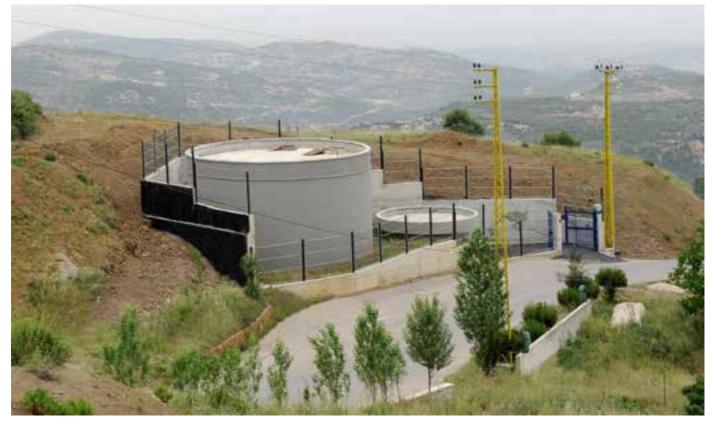

d house connections















### Water Supply Systems

### Jurd Akkar

**Client:** Council for Development and Reconstruction **Engineer:** Bureau Technique pour le Developpement

#### The works comprise the following:

- Construction and equipping of 2 pumping stations for Michmich and Wata Michmich boreholes.
- The equipping of the pumping station in Hrar.
- The construction of 4 reservoirs for the villages of Dinbo, Hrar, Michmich and Wata Michrnich.
- The construction of several gravity and lift lines
- The construction of 6 distribution networks including service and house connections for the villages of Baja' a, Hrar, Michrnich, Mbarkiye, Qabaait and Wata Michrnich
- The construction of Hrar gravity line
- The construction of the distribution network of the village of Dinbo











#### Marine Works

# Extension of Tripoli (Lebanon) Harbour

Client: Office d'Exploitation du Port de Tripoli (OEPT)

Consultants: Groupement Sogreah - Best

**Project completed in 2007** 

The project was performed in collaboration with our sister company MM Hydromar

#### The project comprised of:

- Breakwater construction: 3,600m - Quarry Run: 1,100,000 Tons - Rocks (1-15 Tons): 920,000 Tons

- Reinforced concrete Foundation Piles: 750m

- Accropodes (9-12m<sup>3</sup>): 3,500 units

- Pre-cast concrete: 460 units

- Reinforced concrete seawall: 34,000m<sup>3</sup>

- Steel: 3,200 Tons













#### Marine Works

### Port of Tripoli (Lebanon)

Client: Office d'Exploitation du Port de Tripoli (OEPT)

**Consultants:** Dar Al Handasah **Completion date:** March 2018

Construct