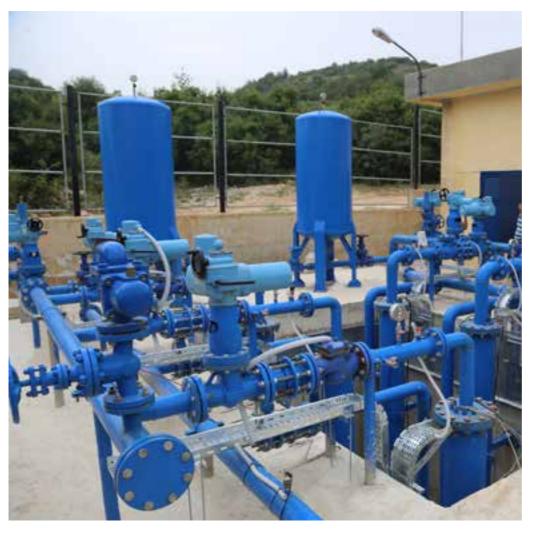

house connections















### Water Supply Systems

### Jurd Akkar

**Client:** Council for Development and Reconstruction **Engineer:** Bureau Technique pour le Developpement

#### The works comprise the following:

- Construction and equipping of 2 pumping stations for Michmich and Wata Michmich boreholes.
- The equipping of the pumping station in Hrar.
- The construction of 4 reservoirs for the villages of Dinbo, Hrar, Michmich and Wata Michrnich.
- The construction of several gravity and lift lines
- The construction of 6 distribution networks including service and house connections for the villages of Baja' a, Hrar, Michrnich, Mbarkiye, Qabaait and Wata Michrnich
- The construction of Hrar gravity line
- The construction of the distribution network of the village of Dinbo











#### Marine Works

# Extension of Tripoli (Lebanon) Harbour

Client: Office d'Exploitation du Port de Tripoli (OEPT)

Consultants: Groupement Sogreah - Best

**Project completed in 2007** 

The project was performed in collaboration with our sister company MM Hydromar

#### The project comprised of:

- Breakwater construction: 3,600m - Quarry Run: 1,100,000 Tons - Rocks (1-15 Tons): 920,000 Tons

- Reinforced concrete Foundation Piles: 750m

- Accropodes (9-12m<sup>3</sup>): 3,500 units

- Pre-cast concrete: 460 units

- Reinforced concrete seawall: 34,000m<sup>3</sup>

- Steel: 3,200 Tons













#### Marine Works

### Port of Tripoli (Lebanon)

Client: Office d'Exploitation du Port de Tripoli (OEPT)

**Consultants:** Dar Al Handasah **Completion date:** March 2018

Constructio