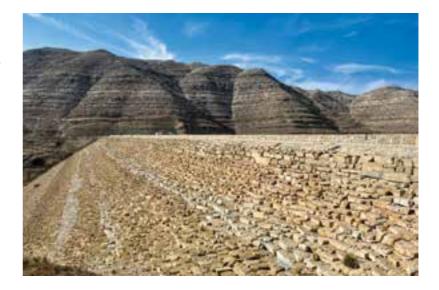

# Index

| <b>Environmental Works</b>                 | Normandy Landfill Reclamation Project                                     | 62       |
|--------------------------------------------|---------------------------------------------------------------------------|----------|
|                                            | Qaysamani Dam<br>Balaa Dam                                                | 58<br>60 |
| Dams                                       | Chabrouh Dam                                                              | 52       |
| DAMS, ENVIRONMENTAI<br>EARTHWORKS AND LANI | ,                                                                         | 50       |
|                                            |                                                                           |          |
| Marine Works                               | Extension of Tripoli (Lebanon) Harbour Port of Tripoli                    | 42<br>44 |
|                                            | Jurd Akkar                                                                | 40       |
| Water Supply System                        | Tripoli Potable Water Network<br>Chekka - Enfé Water Supply Systems       | 37<br>38 |
| Water Supply<br>& Sewage Network           | Tebbaneh (Tripoli - Lebanon)                                              | 37       |
|                                            | Ahlam                                                                     | 48       |
|                                            | Hery - Kalamoun Road                                                      | 36       |
|                                            | Kosba - Torza - Ehden Road                                                | 36<br>36 |
|                                            | Akkar Region Roads<br>Baddawi - Abdeh Road                                | 36       |
|                                            | The Rehabilitation of Tannourine Road                                     | 34       |
|                                            | Bahsas - Port of Tripoli Highway                                          | 33       |
|                                            | Chekka - Amioun - Kosba Road                                              | 33       |
|                                            | Ghazir - Kfour - Fatka Road<br>Tabarja - Tripoli Highway Sections 2 B & 3 | 32<br>32 |
| Bridges & Tunnels                          | Upgrading of Mar Mikhael Intersection                                     | 30       |
| Infrastructure, Roads,                     | Beirut Central District                                                   | 24       |
| BRIDGES, TUNNELS & MA                      | ARINE WORKS                                                               | 23       |
| infrastructure, roads                      | ,                                                                         |          |
|                                            |                                                                           |          |