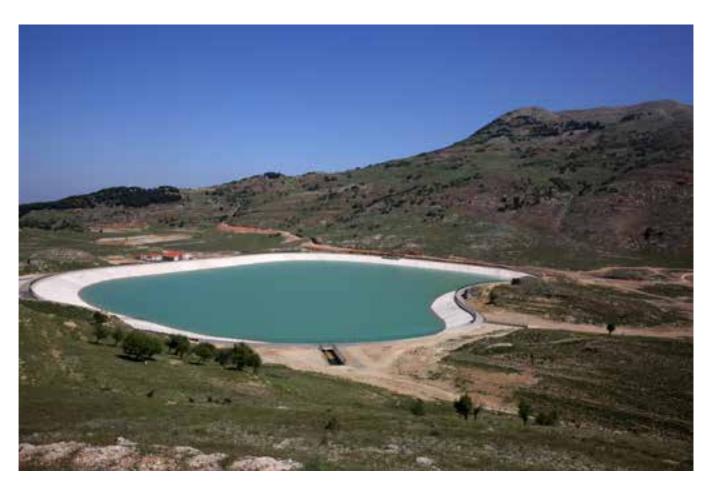

lowing quantities:

. Dam Height: 70m . Excavation: 705,000m³ . Backfilling: 1,612,000m³ . Retaining walls: 12,375m³

. Pipes: 11,230m

. Asphalt work: 11,640m³

- Construction of industrial buildings and electromechanical installation
- Deep well excavation, shotcreting, shoring
- Tunnel work consisting of excavation, reinforced concrete and related hydromechanical and electrical installation
- Potable water treatment plant with a normal flow capacity of 60,000m³/day:
  - . Pre-treatment of raw water
  - . Primary treatment
  - . Secondary treatment
  - . Tertiary treatment
  - . Chemical room









### Dams

### Chabrouh Dam











#### Dams

### Qaysamani Dam

Owner: Republic of Lebanon / CDR Engineer: Liban Consult AGM -

- Consulting Engineers

Completion Date: September 2017



The Project consists of the execution of Dam retaining a volume of 1,000,000m³ as well. The Design and Construction of a Water Treatment Plant for 12,000m³ per day.









#### Dams

#### Balaa Dam

Owner: Ministry of Energy and Water Consultant: Khatib and Ahlami / Artelia

(under construction)



Balaa Dam and Lake is an artificial Lake with a Capacity of 1,700,000m³ in a natural valley at Balaa – Batroun Caza. The main purpose is to distribute potable water to the nearby towns and regions during the dry season, in addition to supporting the existing irrigation projects at this region.

The project consists of a rock fill volume for dam and lake of 970,000m³, dam height 48m and length of 450m. This is in addition to the treatment plant located downstream of the dam, it collects water