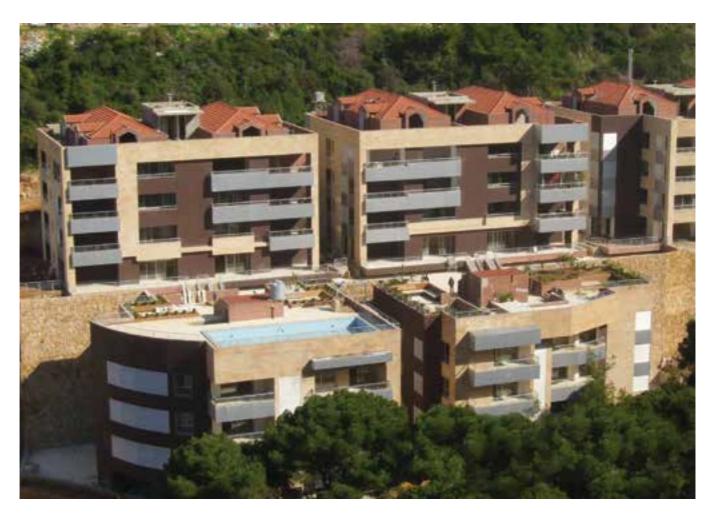

t: RHR s.a.l Architect: ASAM s.a.l (Under Construction)

RHR-834 is located in the most prestigious district on downtown Beirut, Mina Hosn. The project consists of 7 luxurious residential low rise buildings including high end villas, duplexes and triplexes.







RHR1410

**Client:** RHR s.a.l **Architect:** ASAM s.a.l (Under Construction)



### **Residential Centers**

# Beirut, Square II Complex

Client: Beirut Trade II

**Architect:** Giancarlo De Carlo e Associati **Engineer:** Rafic El Khoury & Partners **Total built-up area:** 30,850m<sup>2</sup>

(Under Construction)

















# Residential Centers

### La Plaza Residence

Client: La Plaza Partners S.A.L.

Architect: Tabet Atelier d'Architecture (TAA)

Completion date: January 2013 Total built-up area: 14,585m<sup>2</sup>



The project consists of a luxurious residential complex located in Mezher (Jal el Dib) consisting of one parking floor, one technical floor, 5 buildings comprising 8 apartments each and a total of 6 roof duplex.



# Residential Centers

# AMA599

Client: ASHRAFIEH 599 s.a.l Architect: ASAM s.a.l Engineer: ASAM s.a.l (Under Construction)

The building consists of a very iconic structure in reinforcing concrete encompassing fourteen floors with very peculiar architecture and bordered all along its facades with flower beds and gardens.









# Villas & Palaces

# Villa Plot 599

Client: Mr. Georges Mouawad Architect: Mr. Raoul Verney Project completed in March 1988 Total built-up and landscaped area: 4,225m<sup>2</sup>

The project consists of a very luxurious residential building, hous