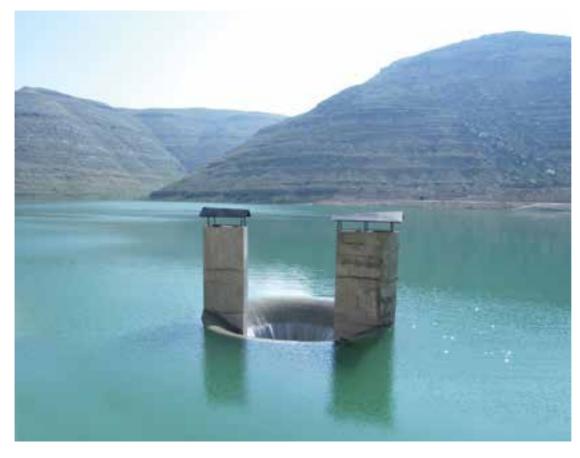

#### The works comprised of the following:

 Road works including excavation, backfilling, retaining walls, pipe installation, asphalt work having the following quantities:

. Dam Height: 70m . Excavation: 705,000m³ . Backfilling: 1,612,000m³ . Retaining walls: 12,375m³

. Pipes: 11,230m

. Asphalt work: 11,640m³

- Construction of industrial buildings and electromechanical installation
- Deep well excavation, shotcreting, shoring
- Tunnel work consisting of excavation, reinforced concrete and related hydromechanical and electrical installation
- Potable water treatment plant with a normal flow capacity of 60,000m³/day:
  - . Pre-treatment of raw water
  - . Primary treatment
  - . Secondary treatment
  - . Tertiary treatment
  - . Chemical room









### Dams

### Chabrouh Dam











#### Dams

### Qaysamani Dam

Owner: Republic of Lebanon / CDR Engineer: Liban Consult AGM -

- Consulting Engineers

Completion Date: September 2017



The Project consists of the execution of Dam retaining a volume of 1,000,000m³ as well. The Design and Construction of a Water Treatment Plant for 12,000m³ per day.









#### Dams

#### Balaa Dam

Owner: Ministry of Energy and Water Consultant: Khatib and Ahlami / Artelia

(under construction)



Balaa Dam and Lake is an artificial Lake with a Capacity of 1,700,000m³ in a natural valley at Balaa – Batroun Caza. The main purpose is to distribute potable water to the nearby towns and regions during the dry season, in addition to supporting the existing irrigation projects at this region.

The project consists of a rock fill volume fo