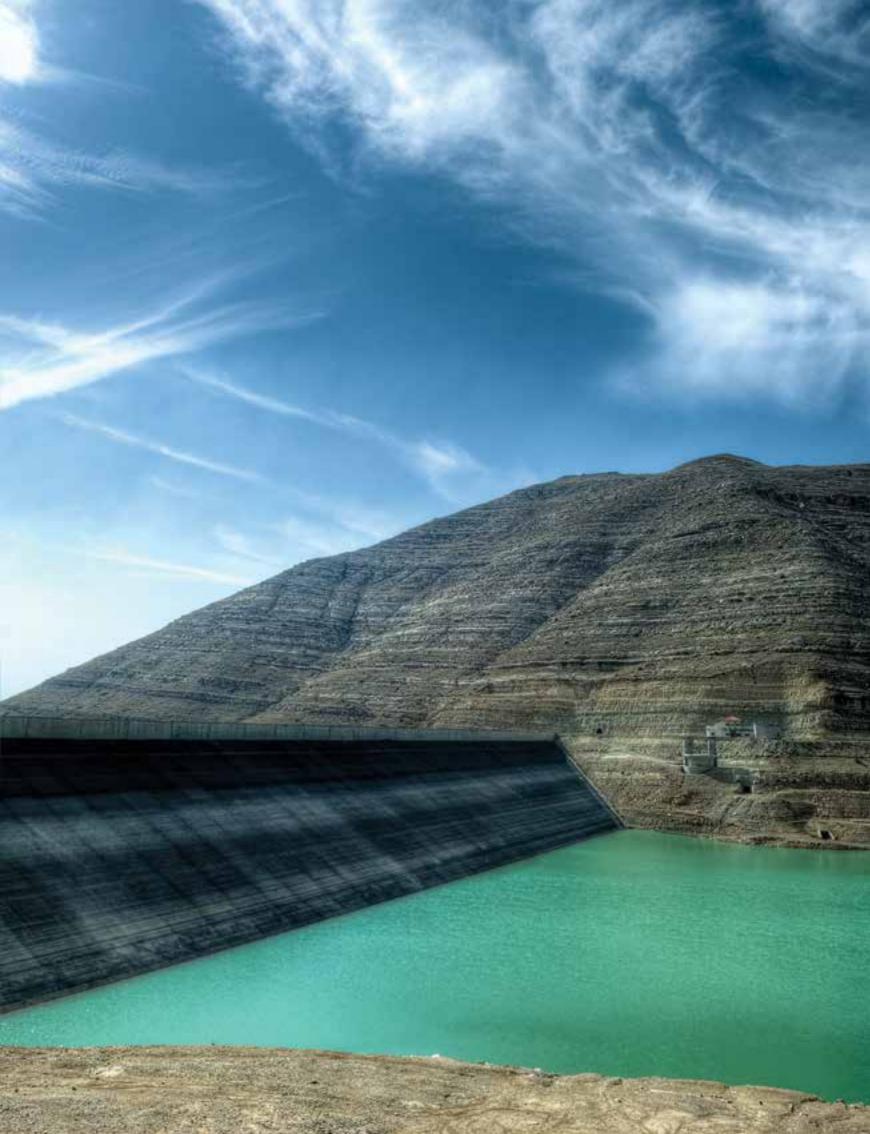

# Index

| <b>Environmental Works</b>                 | Normandy Landfill Reclamation Project                                     | 62       |
|--------------------------------------------|---------------------------------------------------------------------------|----------|
|                                            | Qaysamani Dam<br>Balaa Dam                                                | 58<br>60 |
| Dams                                       | Chabrouh Dam                                                              | 52       |
| DAMS, ENVIRONMENTAI<br>EARTHWORKS AND LANI | ,                                                                         | 50       |
|                                            |                                                                           |          |
| Marine Works                               | Extension of Tripoli (Lebanon) Harbour Port of Tripoli                    | 42<br>44 |
|                                            | Jurd Akkar                                                                | 40       |
| Water Supply System                        | Tripoli Potable Water Network<br>Chekka - Enfé Water Supply Systems       | 37<br>38 |
| Water Supply<br>& Sewage Network           | Tebbaneh (Tripoli - Lebanon)                                              | 37       |
|                                            | Ahlam                                                                     | 48       |
|                                            | Hery - Kalamoun Road                                                      | 36       |
|                                            | Kosba - Torza - Ehden Road                                                | 36<br>36 |
|                                            | Akkar Region Roads<br>Baddawi - Abdeh Road                                | 36       |
|                                            | The Rehabilitation of Tannourine Road                                     | 34       |
|                                            | Bahsas - Port of Tripoli Highway                                          | 33       |
|                                            | Chekka - Amioun - Kosba Road                                              | 33       |
|                                            | Ghazir - Kfour - Fatka Road<br>Tabarja - Tripoli Highway Sections 2 B & 3 | 32<br>32 |
| Bridges & Tunnels                          | Upgrading of Mar Mikhael Intersection                                     | 30       |
| Infrastructure, Roads,                     | Beirut Central District                                                   | 24       |
| BRIDGES, TUNNELS & MA                      | ARINE WORKS                                                               | 23       |
| infrastructure, roads                      | ,                                                                         |          |
|                                            |                                                                           |          |