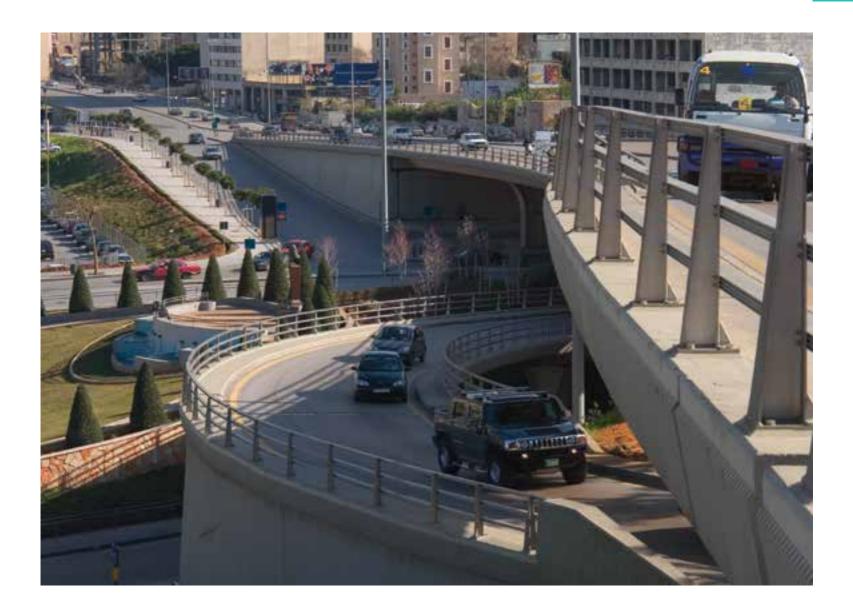

# COMPLETED AND IN PROGRESS WORKS

The ultimate measuring rod of a contractor's success is his completed works. Private buildings, public institutions, commercial property and public works all standing as evidence of quality and skillful performance.

These are the records for all to see and we feel proud of that.