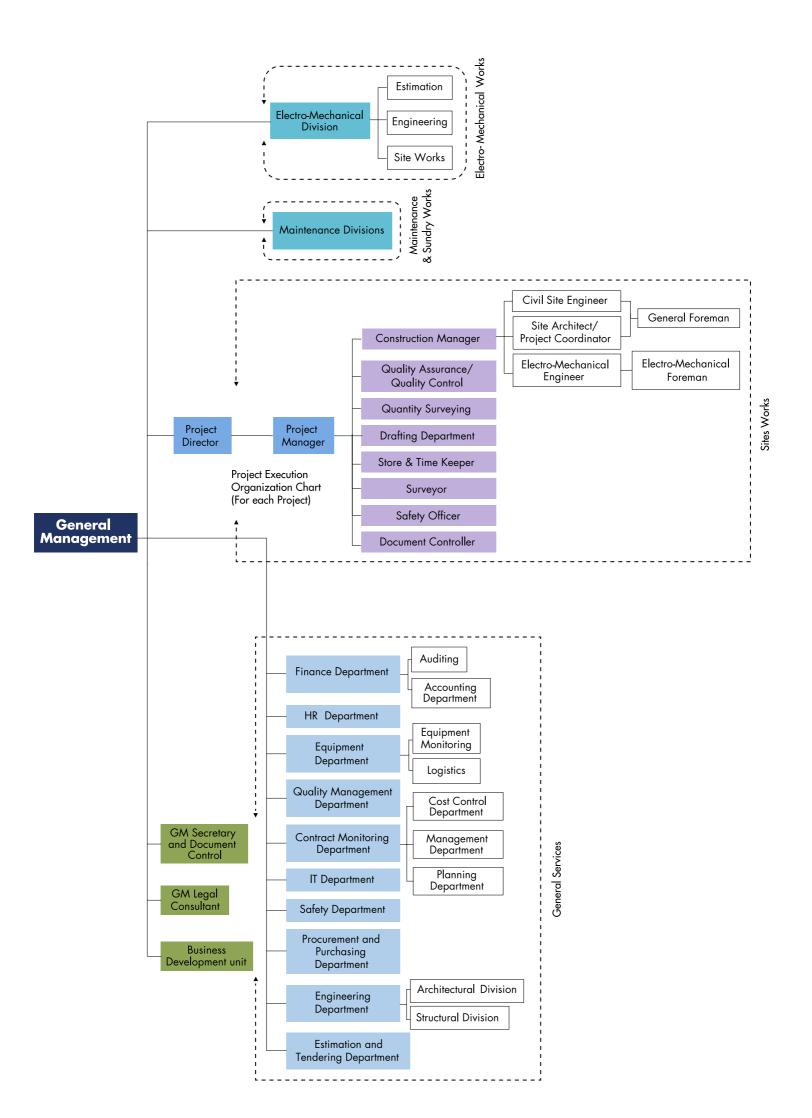

arding the acope of this certificate and the applicability of the management system requirements may be obtained by consulting the organisation.

To check this certificate validity please call: 961 1 240540 / 640





Date: 12/07/2018

Ref: 10/158/18

To whom it may concern,

Dear Sirs,

We have the honour to introduce and recommend to your goodselves Mouawad Edde.

Our relationship with Mouawad Edde has always been entirely satisfactory and allowed us to observe the seriousness and high standards of the firm, together with the competence and high moral standards of their Partners and Directors who, to this date and to our knowledge, have always fulfilled their commitments possessing important personal financial means.

BYBLOS BANK SAL

Sassine Branch

# MOUAWAD-EDDE ORGANIZATIONAL CHART



# COMPLETED AND IN PROGRESS WORKS

The ultimate measuring rod of a contractor's success is his completed works. Private buildings, public institutions, commercial property and public works all standing as evidence of quality and skillful performance.

These are the records for all to see and we feel proud of that.

#### SELECTION OF PROJECTS

| Date of<br>Completion | Project                                   | Location                 |
|-----------------------|-------------------------------------------|--------------------------|
| 1070                  | N. L. Wall                                |                          |
| 1978                  | Belmont Hotel                             | Ehden                    |
| 1982                  | Beddawi Road