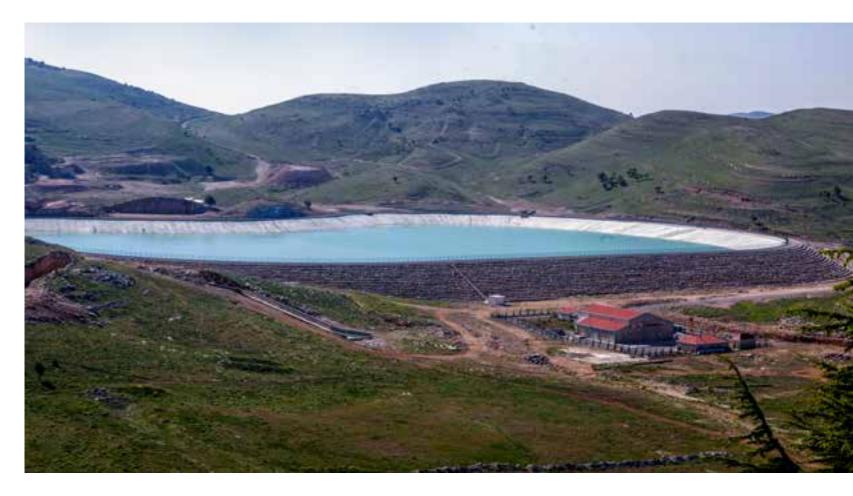

uction of industrial buildings and electromechanical installation
- Deep well excavation, shotcreting, shoring
- Tunnel work consisting of excavation, reinforced concrete and related hydromechanical and electrical installation
- Potable water treatment plant with a normal flow capacity of 60,000m³/day:
  - . Pre-treatment of raw water
  - . Primary treatment
  - . Secondary treatment
  - . Tertiary treatment
  - . Chemical room









### Dams

### Chabrouh Dam











#### Dams

### Qaysamani Dam

Owner: Republic of Lebanon / CDR Engineer: Liban Consult AGM -

- Consulting Engineers

Completion Date: September 2017



The Project consists of the execution of Dam retaining a volume of 1,000,000m³ as well. The Design and Construction of a Water Treatment Plant for 12,000m³ per day.









#### Dams

#### Balaa Dam

Owner: Ministry of Energy and Water Consultant: Khatib and Ahlami / Artelia

(under construction)



Balaa Dam and Lake is an artificial Lake with a Capacity of 1,700,000m³ in a natural valley at Balaa – Batroun Caza. The main purpose is to distribute potable water to the nearby towns and regions during the dry season, in addition to supporting the existing irrigation projects at this region.

The project consists of a rock fill volume for dam and lake of 970,000m³, dam height 48m and length of 450m. This is in addition to the treatment plant located downstream of the dam, it collects water from the dam by gravity through a 30cm pipe located under the dam footprint. The irrigation water is collected through a 120cm pipe embedded in a concrete encasement und