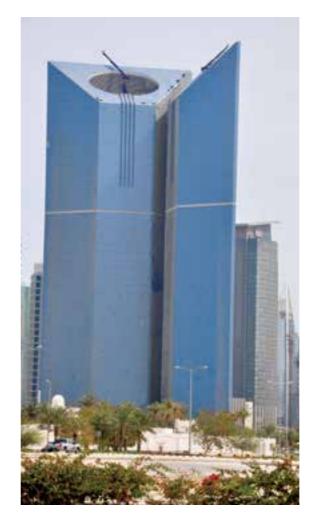

atar Project completed in 2012

The works comprised of the construction, completion and maintenance of a 2B+G+M43ST SAMRYA TWIN TOWERS offices, external works and all associated Mechanical and Electrical works as per the Contract. The Towers have two common Basement Parking levels, a ground floor, Conference Halls at the 1st floor, thirty-eight (38) office floors, technical floors at the 21st and 41st levels, roof deck at the 42nd, lower roof deck at the 43rd and upper roof deck at the 44th level. The floors are constructed of reinforced concrete central core, RC columns, with unitized laminated double glazed curtain walling with the necessary structural steel support. The building is designed to maximize the floor area and provides panoramic views of the high grade office accommodation.









### **Exhibition**

# Tripoli Exhibition Fair

Client: Tripoli International Fair

Location: Tripoli

Architect: Mr. Oscar Niemeyer Project completed in 1968 Total Built-up Area: 13,000m<sup>2</sup>







### **Residential Centers**

# MBB Mansion in Dahr Al Souwan

Client: Cheikh Mohamed Bin Butti

Architect: Mr. Nabil Azar

**Engineer:** Builders Design Consultants

**Project completed in 2010** 

The works cover the construction of 13 villas and comprise the following:

- Excavation and backfilling works
- Concrete works
- Masonry works
- Related Electomechanical embedded works
- External Hardworking works
- External Infrastructure works (drainage, sewers, telephone and electrical conduits)
- Swimming Pool, fountains, cascades, water tanks
- Sewer treatment plant civil works